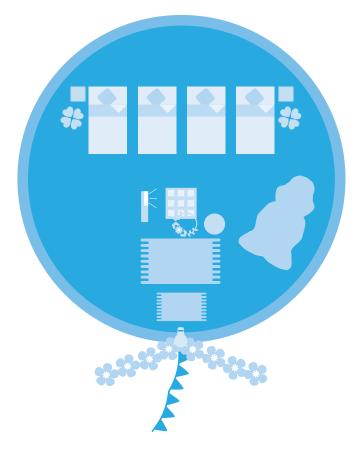

#### What's included:

- Fully Erected 5 Metre Bell Tent
- Attached Ground Sheet

### Inside:

- Up to 4 People on Single or Double Camp Beds
- Blanket/Cushions Provided per Bed
- Sheepskin or Faux Fur Rug
  - Full Circle Soft flooring
- Storage Box Table
- Multi Coloured Sphere Light
- 2 x Low Tables
- Large Rug
- Flower Wreath
- Decorative Faux Plants
- Larry Light Torch
- Small Mat at Entrance

#### Outside:

- Bunting
- Solar Door Light
- Flower Garlands

Beau & Bell is a fabulous company. They have supplied bell tents for a festival I run, for about five years. Every year without fail the tents are comfortable, well put up and David is a joy to deal with. A great company. Thoroughly recommend.