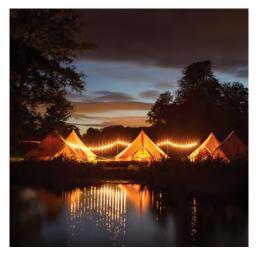

# Giant Tipis & Sailcloth Marqees

A dedicated team of experts, we can create the event of your dreams for up to 500 guests in our beautiful Giant Tipis and Sailcloth Marquees, and provide a truly magical Bell Tent glamping village alongside it, if you wish.

Indulge in the outdoors and stand out from the crowd in our Giant Tipis and Sailcloth Marquees. If you are looking for your perfect wedding day, or planning an event with cool festival vibes and rustic beauty, all whilst enjoying the outdoors – these are your perfect choice.