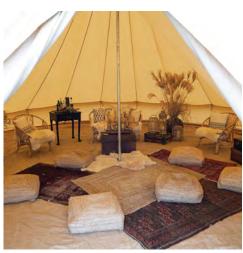

# Wedding Bells

What better way to spend your special day than for everyone to gather around cosy campfires, toast marshmallows, and recall the best moments of the day in your very own Bell Tent Village. Nestled amongst your most favourite people will be your luxurious Bridal Tent.

#### Inside:

- Fold Down Bed with Mattress
- Full Bedding with Throw and Mr & Mrs Cushion
- Sheepskin or Faux Fur Rug
- Full Circle Soft flooring
- Aluminium Gold Table
- Multi Coloured Sphere Light
- 2 x Large Pot Stands
- Decorative Heart Ornament
- Decorative Faux Plants
- Larry Light Torch
- 2 x Stools
- Bridal Trinkets
- Check Rug