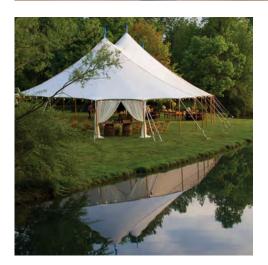

# Giant Tipis & Sailcloth Marqees

A dedicated team of experts, we can create the event of your dreams for up to 500 guests in our beautiful Giant Tipis and Sailcloth Marquees, and provide a truly magical Bell Tent glamping village alongside it, if you wish.

Indulge in the outdoors and stand out from the crowd in our Giant Tipis and Sailcloth Marquees. If you are looking for your perfect wedding day, or planning an event with cool festival vibes and rustic beauty, all whilst enjoying the outdoors – these are your perfect choice.