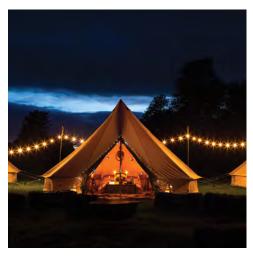

## Bells & Whistles

When you've done all the singing and all the dancing this is the perfect tent to head back to. Our dreamiest package, this tent has everything you need for a restorative nights sleep.

#### What's included:

- Fully Erected 5 Metre Bell Tent
- Attached Ground Sheet

### Inside:

- Up to 4 People on Single or Double Camp Beds
- Blanket/Cushions Provided per Bed
- Sheepskin or Faux Fur Rug
  - Full Circle Soft flooring
- Storage Box Table
- Multi Coloured Sphere Light
- 2 x Low Tables
- Large Rug
- Flower Wreath
- Decorative Faux Plants
- Larry Light Torch
- Small Mat at Entrance

#### Outside:

- Bunting
- Solar Door Light
- Flower Garlands

Beau & Bell is a fabulous company. They have supplied bell tents for a festival I run, for about five years. Every year without fail the tents are comfortable, well put up and David is a joy to deal with. A great company. Thoroughly recommend.