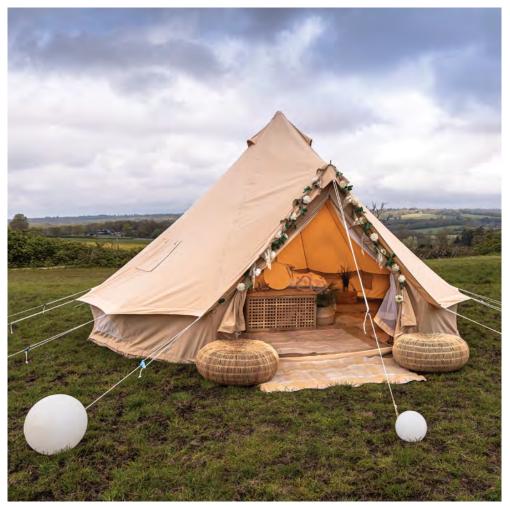

# **Bell Tents**

Indulge the romance of the outdoors on your wedding day, feel the excitement and adventure at your corporate event, do your next festival in style and stay in a themed bell tent that everyone will want an invite to. Comfortable and luxurious, then throw in a fun twist with one of our affordable themed bell tent packages and you've got a perfect glamping cocktail.

#### What's included:

- Fully Erected 5 Metre Bell Tent
- Attached Ground Sheet

#### Inside:

- Fold Down Bed with Mattress
- Full Bedding with Throw and Mr & Mrs Cushion
- Sheepskin or Faux Fur Rug
- Full Circle Soft flooring
- Aluminium Gold Table
- Multi Coloured Sphere Light
- 2 x Large Pot Stands
- Decorative Heart Ornament
- Decorative Faux Plants
- Larry Light Torch
- 2 x Stools
- Bridal Trinkets
- Check Rug

# Outside:

Bunting

Flower Garlands