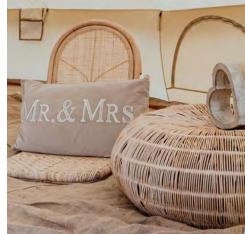

# Wedding Bells

What better way to spend your special day than for everyone to gather around cosy campfires, toast marshmallows, and recall the best moments of the day in your very own Bell Tent Village. Nestled amongst your most favourite people will be your luxurious Bridal Tent.

#### Inside:

- Fold Down Bed with Mattress
- Full Bedding with Throw and Mr & Mrs Cushion
- Sheepskin or Faux Fur Rug
- Full Circle Soft flooring
- Aluminium Gold Table
- Multi Coloured Sphere Light
- 2 x Large Pot Stands
- Decorative Heart Ornament
- Decorative Faux Plants
- Larry Light Torch
- 2 x Stools
- Bridal Trinkets
- Check Rug