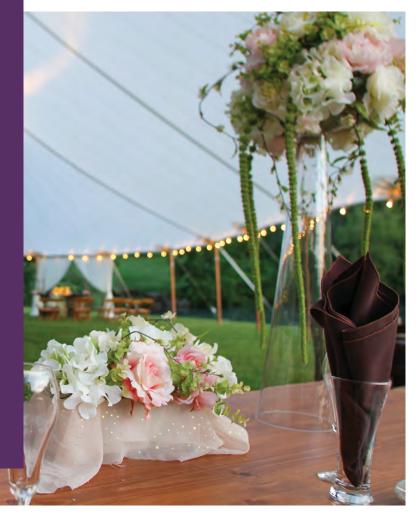

# Wedding Bells

What better way to spend your special day than for everyone to gather around cosy campfires, toast marshmallows, and recall the best moments of the day in your very own Bell Tent Village. Nestled amongst your most favourite people will be your luxurious Bridal Tent.

#### Inside:

- Fold Down Bed with Mattress
- Full Bedding with Throw and Mr & Mrs Cushion
- Sheepskin or Faux Fur Rug
- Full Circle Soft flooring
- Aluminium Gold Table
- Multi Coloured Sphere Light
- 2 x Large Pot Stands
- Decorative Heart Ornament
- Decorative Faux Plants
- Larry Light Torch
- 2 x Stools
- Bridal Trinkets
- Check Rug

# Outside:

Bunting

Flower Garlands