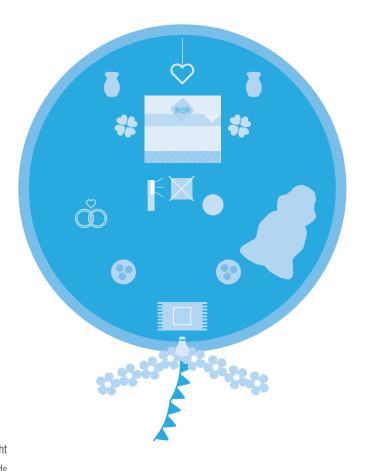

#### What's included:

- Fully Erected 5 Metre Bell Tent
- Attached Ground Sheet

#### Inside:

- Fold Down Bed with Mattress
- Full Bedding with Throw and Mr & Mrs Cushion
- Sheepskin or Faux Fur Rug
- Full Circle Soft flooring
- Aluminium Gold Table
- Multi Coloured Sphere Light
- 2 x Large Pot Stands
- Decorative Heart Ornament
- Decorative Faux Plants
- Larry Light Torch
- 2 x Stools
- Bridal Trinkets
- Check Rug

# Outside:

Bunting

Flower Garlands